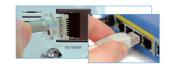

### CONNECTING THE CAMERA TO YOUR ROUTER

1 Connect the power adapter to the camera.

Connect the network cable to the camera and your network router.

user manual available on the web page.

3 The camera bootup will take about 1 minute then the camera status LED will change from red to green.